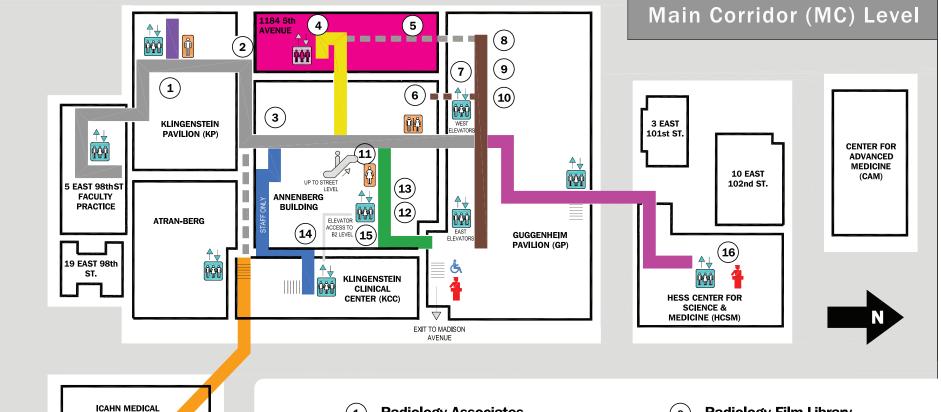

## Map

- **Radiology Associates Scheduling** (2)
- **Interventional Radiology** (з)
- **Radiation Oncology** 4
- (5) **Pediatric Radiology**
- **Main Radiology** (6)
- **Pulmonary Function Lab** (7)
- **Nuclear Medicine / PET** (8)

- **Radiology Film Library**
- **In-Patient MRI Suite**
- **Main Cashier** (11)
- Medicaid Office (Rooms 210/220) (12)
- **Employee Pharmacy**
- **Kidney Center Dialysis** (Enter from KCC) (14)
- **Medical Records** (15)(Take Annenberg elevator down to B2 Level)
- **Ruttenberg Treatment Center** (16)

INSTITUTE (IMI)

ŶŶŶ