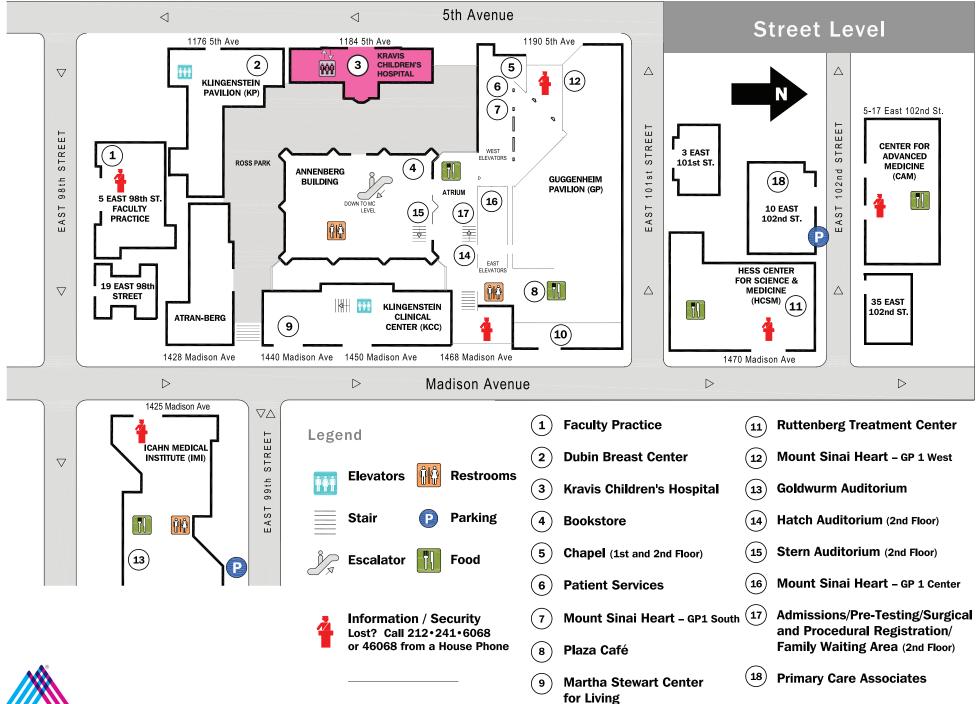

Kravis Children's Hospital Mount Sinai

All buildings are wheelchair accessible. For Atran, please get directions.

**Emergency Room** (Enter at Madison Ave.) Note: Gift Shop is on the 7th Floor of the Guggenheim Pavilion. Take West Elevators.